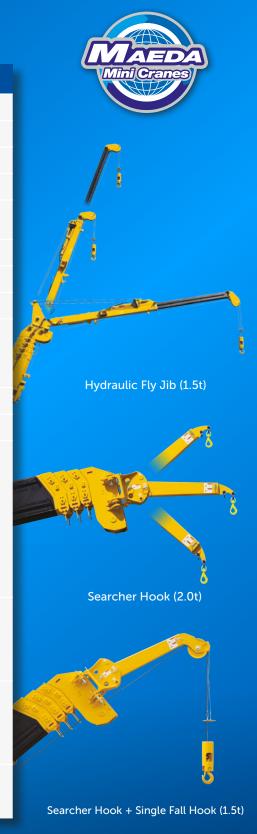

## Specifications

| Capacity             | Maximum                                                                                                                                                                                                                                                                                                                              | 8.1t x 2.8m                                                                                                                                                                                                                                                                                                                  |
|----------------------|--------------------------------------------------------------------------------------------------------------------------------------------------------------------------------------------------------------------------------------------------------------------------------------------------------------------------------------|------------------------------------------------------------------------------------------------------------------------------------------------------------------------------------------------------------------------------------------------------------------------------------------------------------------------------|
| Working radius       | Maximum                                                                                                                                                                                                                                                                                                                              | 19.23m (20.9m with Fly-Jib)                                                                                                                                                                                                                                                                                                  |
| Lifting height       | Maximum                                                                                                                                                                                                                                                                                                                              | 20.1m (26.0m with Fly-Jib)                                                                                                                                                                                                                                                                                                   |
| Dimensions           | CC1908                                                                                                                                                                                                                                                                                                                               | 7380mm x 2490mm x 3015mm                                                                                                                                                                                                                                                                                                     |
| Weight               | CC1908<br>CC1908 + blade                                                                                                                                                                                                                                                                                                             | 19,400kg (19,900kg with Fly-Jib)<br>20,350kg (20,850kg with Fly-Jib)                                                                                                                                                                                                                                                         |
| Number of wire falls | For Hook                                                                                                                                                                                                                                                                                                                             | 6 falls / 4 falls / 2 falls / (1 fall option)                                                                                                                                                                                                                                                                                |
| Hook speed           | Maximum                                                                                                                                                                                                                                                                                                                              | 27.0m/min (4 layers, 6 falls)                                                                                                                                                                                                                                                                                                |
| Hoist wire rope      | Туре                                                                                                                                                                                                                                                                                                                                 | IWRC 6 x Fi (29) Ø 10 mm x 160m                                                                                                                                                                                                                                                                                              |
| Telescopic system    | Boom length<br>Telescoping speed<br>Boom type                                                                                                                                                                                                                                                                                        | 5.52m - 8.99m - 12.46m - 15.93m - 19.40m<br>13.88m / 51sec.<br>Fully automatic 5-section pentagonal<br>telescopic boom                                                                                                                                                                                                       |
| Boom hoist system    | Hoist angle / speed                                                                                                                                                                                                                                                                                                                  | 0~80deg /23sec                                                                                                                                                                                                                                                                                                               |
| Slew system          | Slew angle / speed                                                                                                                                                                                                                                                                                                                   | 360° continuous / 2.5 rpm                                                                                                                                                                                                                                                                                                    |
| Drive                | Traction speed  Gradability Ground length x width Ground pressure Ground pressure with blade                                                                                                                                                                                                                                         | Independent steering controls, hydraulic piston motor with built-in automatic brake, planet reduction gears, sprocket and crawler.  Low, forward & backward 0-1.8 km/h  High, forward & backward 0-3.1 km/h  20°  2900mm x 500mm  0.67 kgf / cm² (0.69 kgf / cm² with Fly-Jib)  0.70 kgf / cm² (0.72 kgf / cm² with Fly-Jib) |
| Engine               | Model Type Rated output Emission level Fuel tank capacity                                                                                                                                                                                                                                                                            | Yanmar 4TNV98CT<br>4 cylinder diesel, water cooled, direct injection<br>52.3kW / 2,100 rpm<br>EU Stage V<br>Diesel / 150 L                                                                                                                                                                                                   |
| Standard equipment   | Moment limiter, steel tracks with rubber pads, overwind protection, load indicator, hydraulic safety valves, wire rope latch, level, EMO switch, LED working status lamp, safety lock lever, working light, hour meter, tilt alarm, slew restriction system, 6-fall / 4-fall / 2-fall hook block, surround view camera, data logger. |                                                                                                                                                                                                                                                                                                                              |
| Optional equipment   | Hydraulic type fly-Jib (1.5t), searcher hook (2.0t), single fall hook (1.5t), tool box, blade, radio remote control, fuel feed pump, side mirror.                                                                                                                                                                                    |                                                                                                                                                                                                                                                                                                                              |