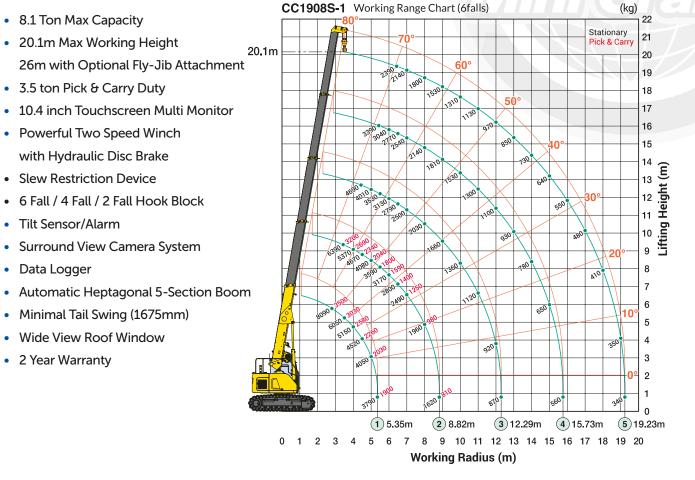

## CC1908S-1

550

480

410

The CC1908 crawler crane is the strongest Maeda crane yet with many market-leading qualities including a massive 8.1 ton lifting capacity, a 20.1m lifting height and 3.5 ton pick and carry capacity. And many impressive features, such as a new 10.4" touchscreen monitor display, boom slew limit setting, surround-view camera and monitor, wide view roof window and a sunshade and visor as standard. With its massive 3.5 ton pick and carry capacity, this crane offers improved features coupled with great lifting duties.

This model also includes an EU stage V and EPA Final Tier 4 compliant engine to make it more environmentally friendly and fuelefficient.

• 8.1 Ton Max Capacity

• 20.1m Max Working Height

• 3.5 ton Pick & Carry Duty

3170

2800

2490

1960

1620

Wide View Roof Window

10.4" Multi Monitor

This working range chart shows total rated load including boom and jib deflection.