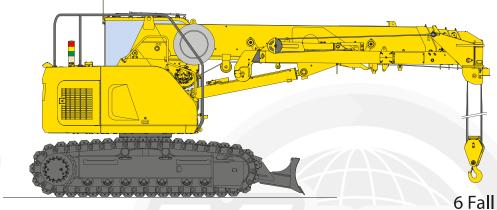

## Specifications

| Capacity             | Maximum                                                                                                                                                                                                                                                                                                                              | 8.1t x 2.8m                                                                                                                                                                                                                                                                                                                  |
|----------------------|--------------------------------------------------------------------------------------------------------------------------------------------------------------------------------------------------------------------------------------------------------------------------------------------------------------------------------------|------------------------------------------------------------------------------------------------------------------------------------------------------------------------------------------------------------------------------------------------------------------------------------------------------------------------------|
| Working radius       | Maximum                                                                                                                                                                                                                                                                                                                              | 19.23m (20.9m with Fly-Jib)                                                                                                                                                                                                                                                                                                  |
| Lifting height       | Maximum                                                                                                                                                                                                                                                                                                                              | 20.1m (26.0m with Fly-Jib)                                                                                                                                                                                                                                                                                                   |
| Dimensions           | CC1908                                                                                                                                                                                                                                                                                                                               | 7380mm x 2490mm x 3015mm                                                                                                                                                                                                                                                                                                     |
| Weight               | CC1908<br>CC1908 + blade                                                                                                                                                                                                                                                                                                             | 19,400kg (19,900kg with Fly-Jib)<br>20,350kg (20,850kg with Fly-Jib)                                                                                                                                                                                                                                                         |
| Number of wire falls | For Hook                                                                                                                                                                                                                                                                                                                             | 6 falls / 4 falls / 2 falls / (1 fall option)                                                                                                                                                                                                                                                                                |
| Hook speed           | Maximum                                                                                                                                                                                                                                                                                                                              | 27.0m/min (4 layers, 6 falls)                                                                                                                                                                                                                                                                                                |
| Hoist wire rope      | Туре                                                                                                                                                                                                                                                                                                                                 | IWRC 6 x Fi (29) Ø 10 mm x 160m                                                                                                                                                                                                                                                                                              |
| Telescopic system    | Boom length<br>Telescoping speed<br>Boom type                                                                                                                                                                                                                                                                                        | 5.52m - 8.99m - 12.46m - 15.93m - 19.40m<br>13.88m / 51sec.<br>Fully automatic 5-section pentagonal<br>telescopic boom                                                                                                                                                                                                       |
| Boom hoist system    | Hoist angle / speed                                                                                                                                                                                                                                                                                                                  | 0~80deg /23sec                                                                                                                                                                                                                                                                                                               |
| Slew system          | Slew angle / speed                                                                                                                                                                                                                                                                                                                   | 360° continuous / 2.5 rpm                                                                                                                                                                                                                                                                                                    |
| Drive                | Traction speed  Gradability Ground length x width Ground pressure Ground pressure with blade                                                                                                                                                                                                                                         | Independent steering controls, hydraulic piston motor with built-in automatic brake, planet reduction gears, sprocket and crawler.  Low, forward & backward 0-1.8 km/h  High, forward & backward 0-3.1 km/h  20°  2900mm x 500mm  0.67 kgf / cm² (0.69 kgf / cm² with Fly-Jib)  0.70 kgf / cm² (0.72 kgf / cm² with Fly-Jib) |
| Engine               | Model Type Rated output Emission level Fuel tank capacity                                                                                                                                                                                                                                                                            | Yanmar 4TNV98CT<br>4 cylinder diesel, water cooled, direct injection<br>52.3kW / 2,100 rpm<br>EU Stage V<br>Diesel / 150 L                                                                                                                                                                                                   |
| Standard equipment   | Moment limiter, steel tracks with rubber pads, overwind protection, load indicator, hydraulic safety valves, wire rope latch, level, EMO switch, LED working status lamp, safety lock lever, working light, hour meter, tilt alarm, slew restriction system, 6-fall / 4-fall / 2-fall hook block, surround view camera, data logger. |                                                                                                                                                                                                                                                                                                                              |
| Optional equipment   | Hydraulic type fly-Jib (1.5t), searcher hook (2.0t), single fall hook (1.5t), tool box, blade, radio remote control, fuel feed pump, side mirror.                                                                                                                                                                                    |                                                                                                                                                                                                                                                                                                                              |