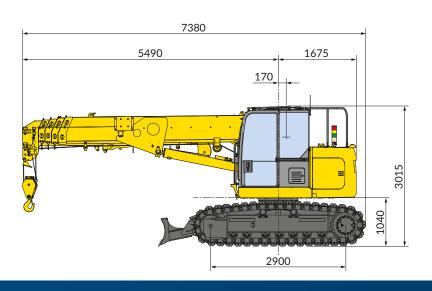

d View Camera System

Minimal Tail Swing (1675mm)

Wide View Roof Window

• Slew Restriction Device

• Tilt Sensor/Alarm

Data Logger

2 Year Warranty



23.2m

4 Fall 35.8m

2 Fall 73.2m



148.8m

Total rated load (6 falls)

Working radius (m)

2.00

2.50

2.80

3.00

3.50

4.00

4.50

5.00

5.35

5.50

6.00

6.50

7.00

8.00

8.82

9.00 10.00

11.00

12.00

12.29

13.00

14.00

15.00

15.73

16.00

17.00

18.00







5.52m Boom

8090

8090

8090

7430

6050

5150

4520

4050

3790

Pick & Carry

3500

3500

3500

3500

3030

2580

2260

2030

1900

6390

6390

6390

6390

6250

5370

4670

4080

3730

3590

3170

2800

2490

1960

1620

Wide View Roof Window

10.4" Multi Monitor



This working range chart shows total rated load including boom and jib deflection.

**Dimensions** (mm)



www.kranlyft.com www.kranlyft.com