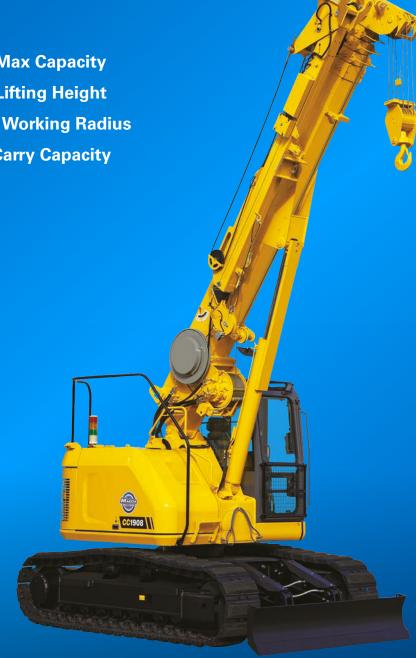

## **Mini Crawler Crane**

CC1908S-1

- 20.1m Max Lifting Height
- 19.23m Max Working Radius
- 3.5t Pick & Carry Capacity

www.kranlyft.com

550

480

410

The CC1908 crawler crane is the strongest Maeda crane yet with many market-leading qualities including a massive 8.1 ton lifting capacity, a 20.1m lifting height and 3.5 ton pick and carry capacity. And many impressive features, such as a new 10.4" touchscreen monitor display, boom slew limit setting, surround-view camera and monitor, wide view roof window and a sunshade and visor as standard. With its massive 3.5 ton pick and carry capacity, this crane offers improved features coupled with great lifting duties.